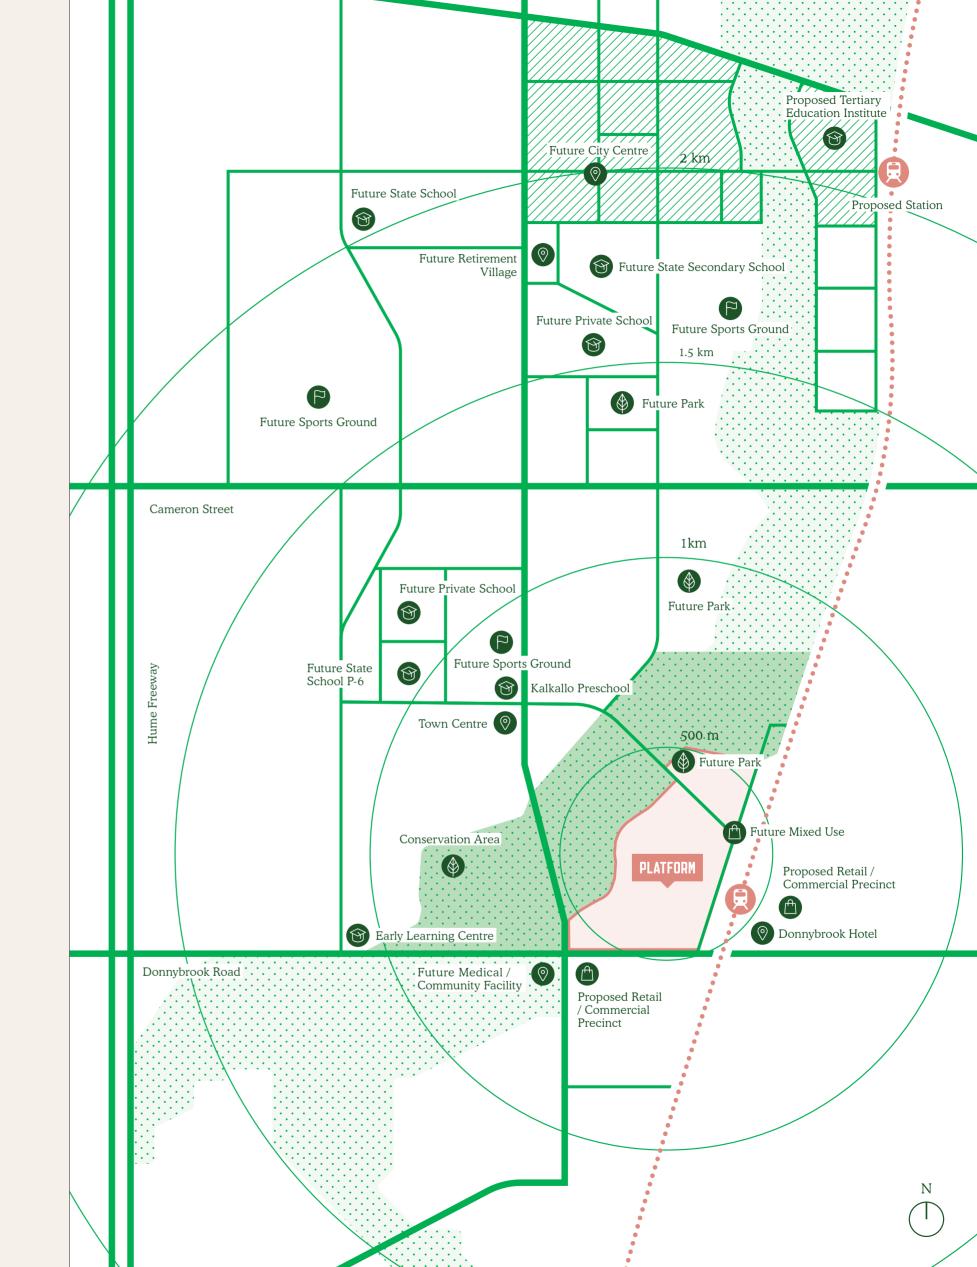

# **PLATFORM**

TOWNHOMES

Built by AHB Group



Welcome to Platform Townhomes. Architecturally designed with leading Melbourne based architects DKO. We're planning for a vibrant, modern community with close access to essential neighbourhood amenities. Lifestyle, transport, educational, and health and wellbeing offerings are all within easy reach. Anything needed in the CBD is only a 35-minute train ride away.





Platform Donnybrook – a perfectly balanced, natural urban community.

### Townhome Releases









Two, three and four bedroom homes will appeal to the most discerning buyers. Our design team has crafted homes defined by a clever use of space and enhanced by beautiful materials and finishes. The homes are oriented to optimise natural light and views of the surrounding greenery as it changes from season to season.





Artist's impression: Stage 4C



Artist's impression: 4 bed Nina



Artist's impression: 3 Bed Laura

Beautifully appointed kitchens inspire the household chef with every detail, and generous storage, thoughtfully considered. An optional upgrade further enhances the space with a 900mm gas cooktop, electric oven and fully concealed rangehood. A tinted glass splashback, i