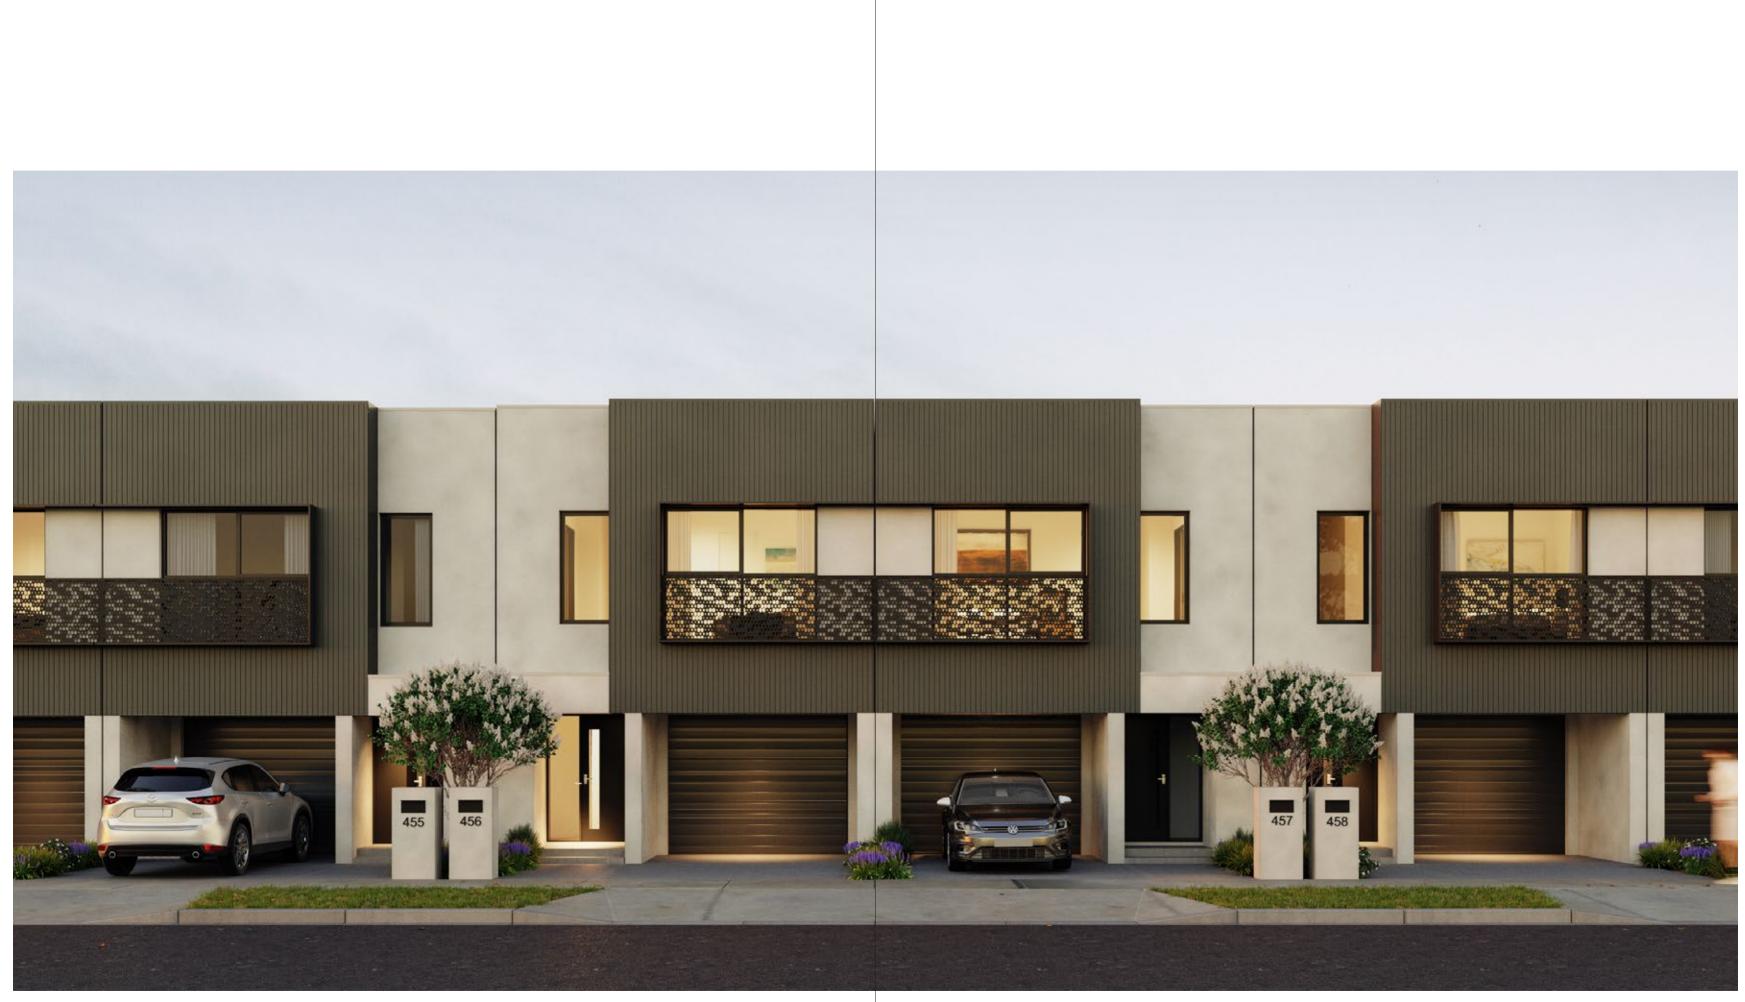

Artist's impression: Stage 4C

Artist's impression: 4 bed Nina

Artist's impression: 3 Bed Laura

Beautifully appointed kitchens inspire the household chef with every detail, and generous storage, thoughtfully considered. An optional upgrade further enhances the space with a 900mm gas cooktop, electric oven and fully concealed rangehood. A tinted glass splashback, integrated dishwasher and under-mounted stainless steel sink ensure the kitchens are uncluttered and highly functional spaces.