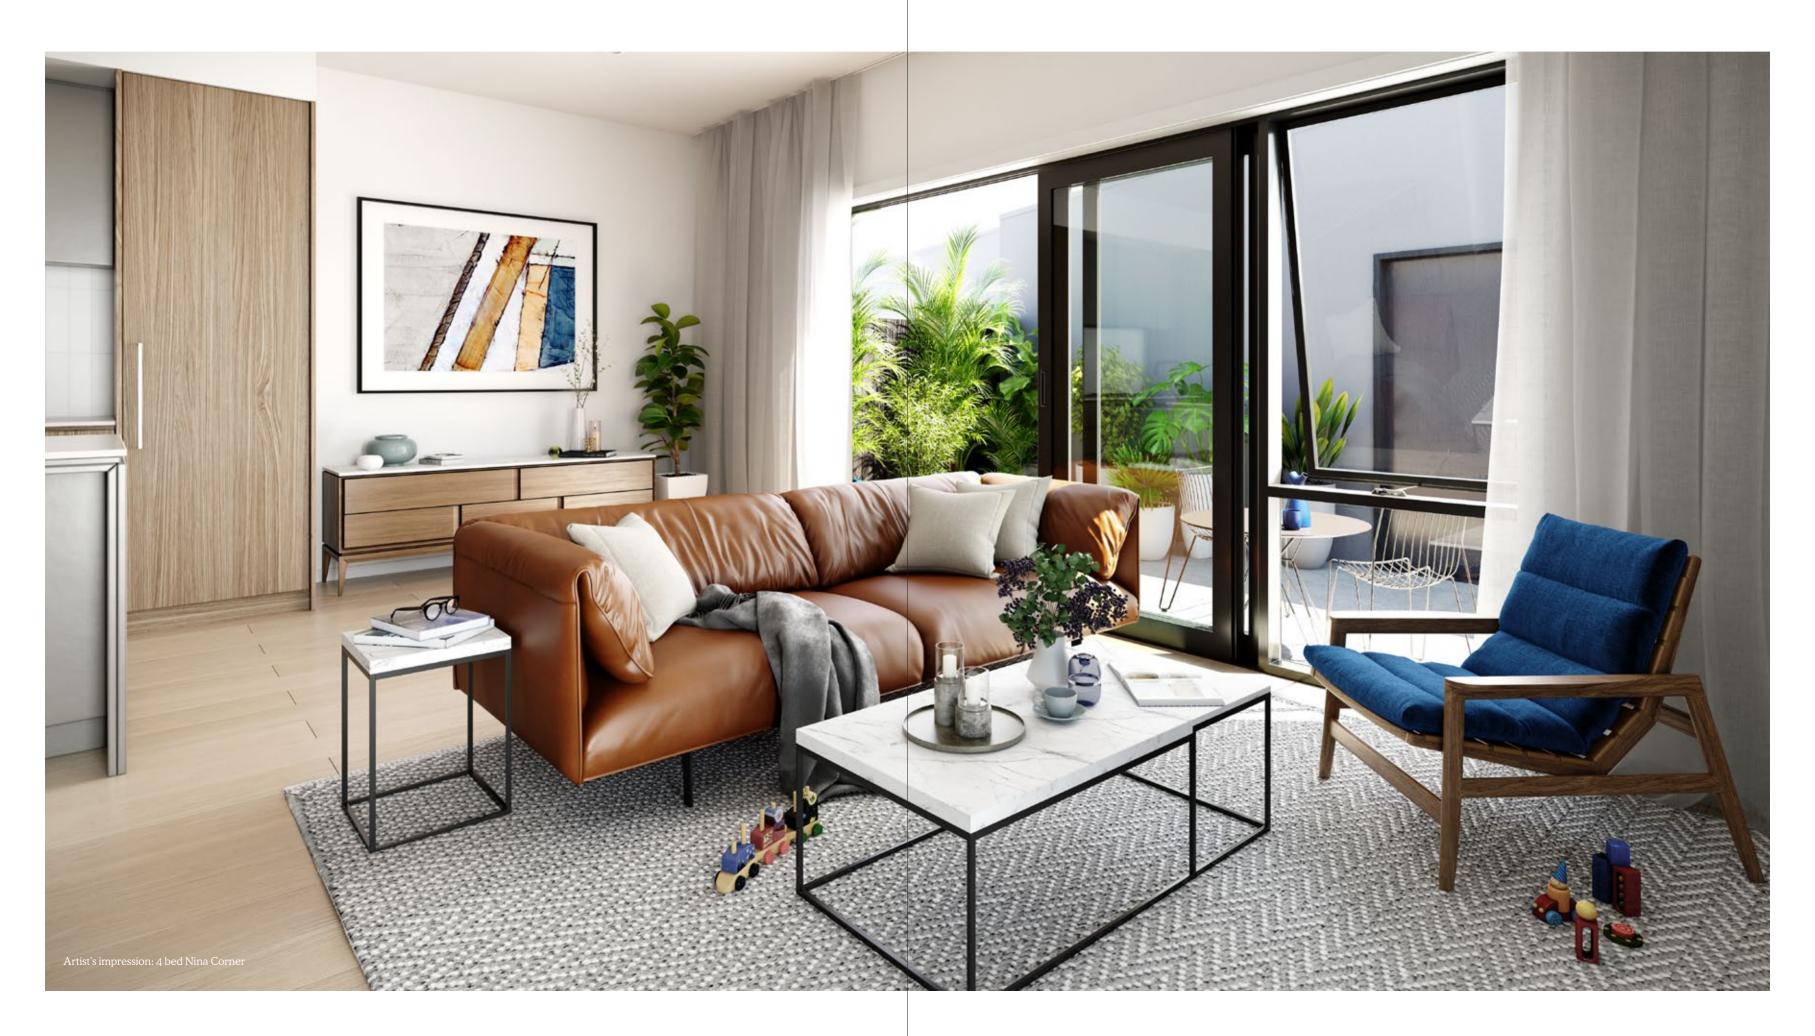

Artist's impression: Stage 4C

Artist's impression: 4 bed Nina

Artist's impression: 3 Bed Laura

Beautifully appointed kitchens inspire the household chef with every detail, and generous storage, thoughtfully considered. An optional upgrade further enhances the space with a 900mm gas cooktop, electric oven and fully concealed rangehood. A tinted glass splashback, integrated dishwasher and under-mounted stainless steel sink ensure the kitchens are uncluttered and highly functional spaces.

6

Open plan living is complimented by beautifully presented courtyards. Platform townhomes are flooded with natural light, whilst ensuring resident privacy. Every detail is considered to optimise the use of space and provide a natural and relaxed environment.