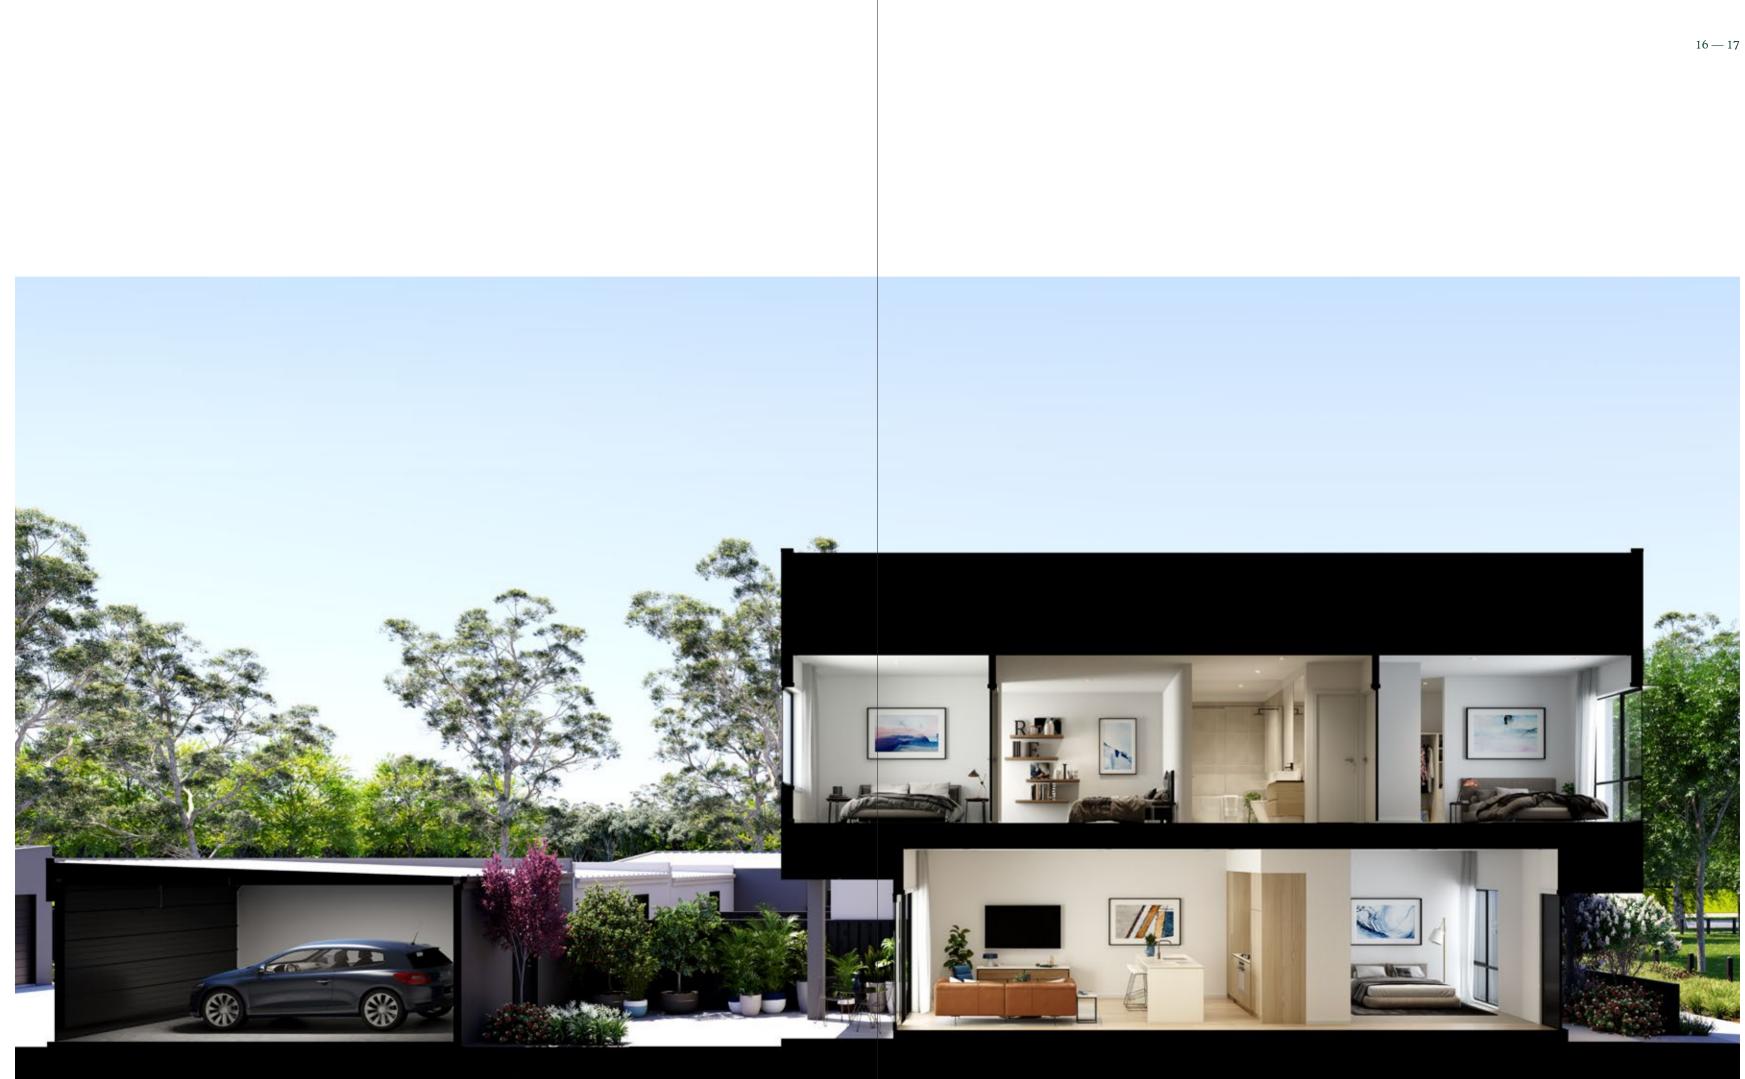

6

Open plan living is complimented by beautifully presented courtyards. Platform townhomes are flooded with natural light, whilst ensuring resident privacy. Every detail is considered to optimise the use of space and provide a natural and relaxed environment.