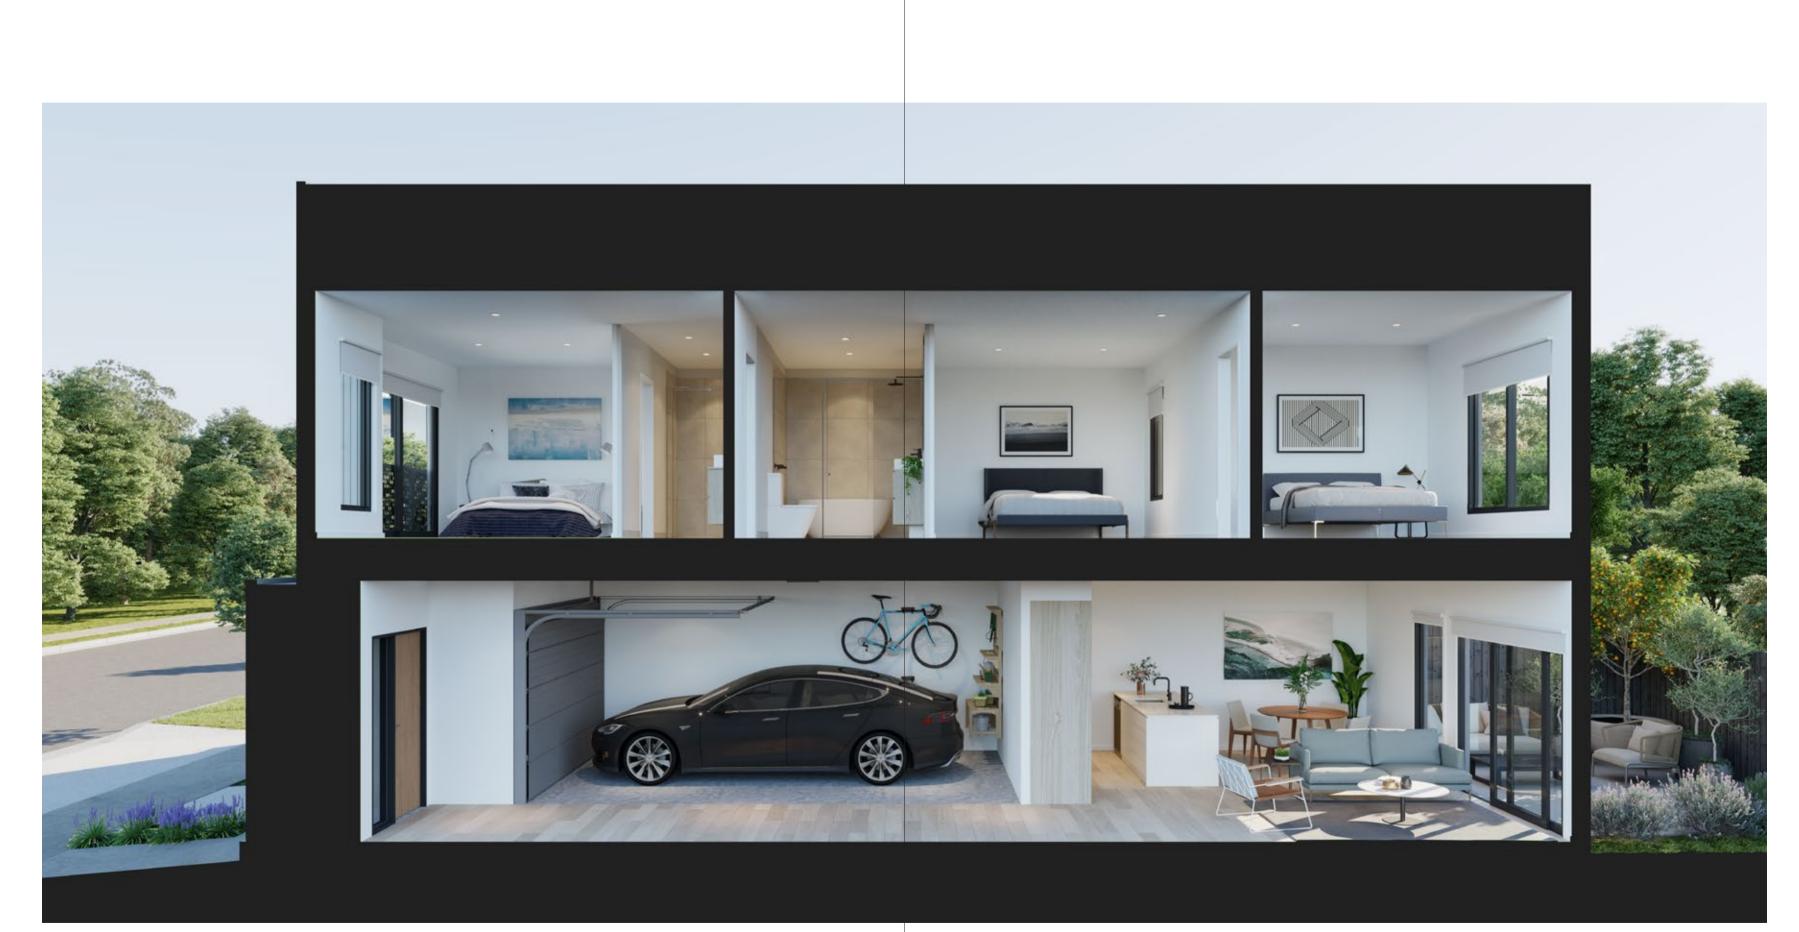

6

Open plan living is complimented by beautifully presented courtyards. Platform townhomes are flooded with natural light, whilst ensuring resident privacy. Every detail is considered to optimise the use of space and provide a natural and relaxed environment.