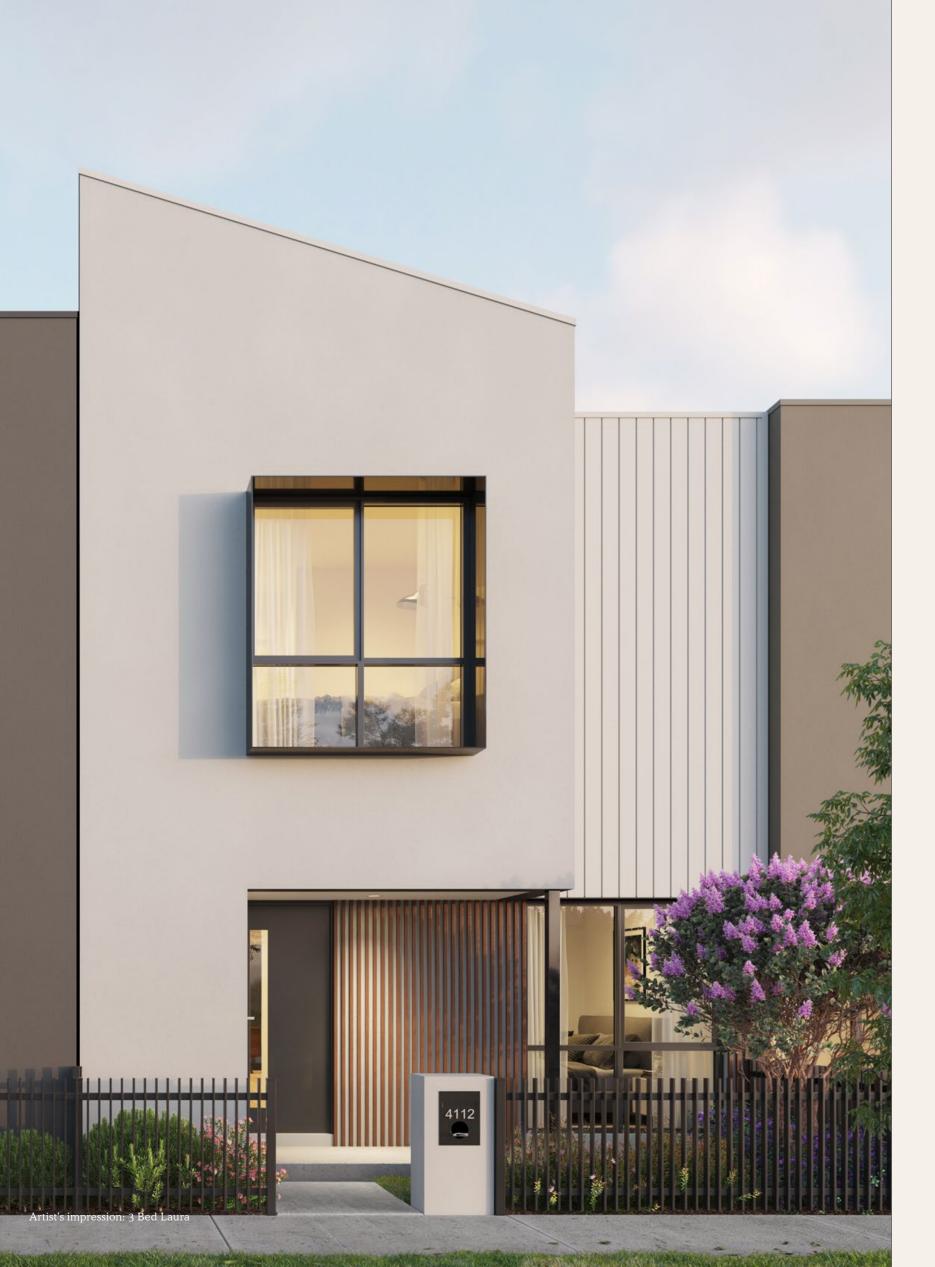

Artist's impression: Stage 4C

Artist's impression: 4 bed Nina

Artist's impression: 3 Bed Laura

Beautifully appointed kitchens inspire the household chef with every detail, and generous storage, thoughtfully considered. An optional upgrade further enhances the space with a 900mm gas cooktop, electric oven and fully concealed rangehood. A tinted glass splashback, integrated dishwasher and under-mounted stainless steel sink ensure the kitchens are uncluttered and highly functional spaces.