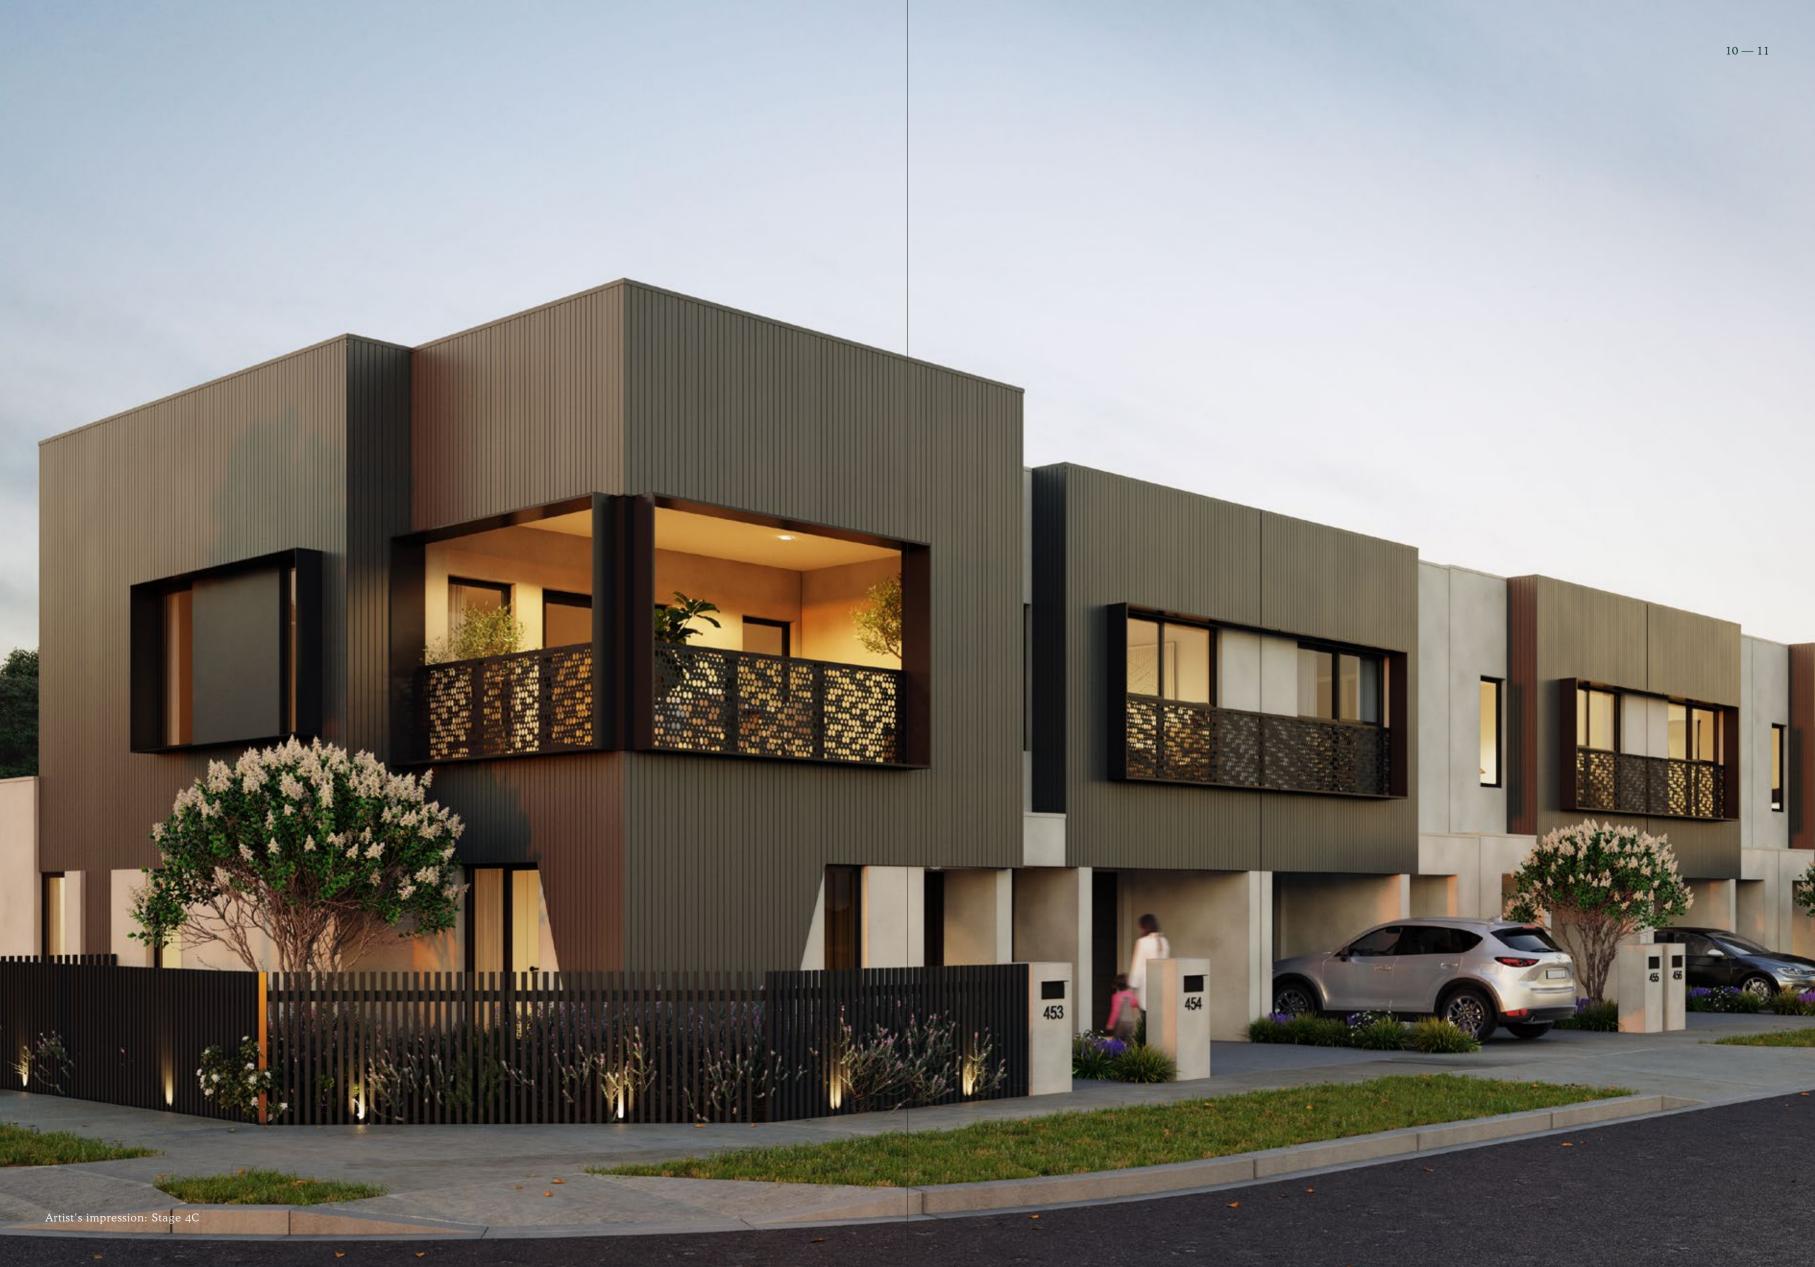

Artist's impression: Stage 4C

Artist's impression: 4 bed Nina

Artist's impression: 3 Bed Laura

Beautifully appointed kitchens inspire the household chef with every detail, and generous storage, thoughtfully considered. An optional upgrade further enhances the space with a 900mm gas cooktop, electric oven and fully concealed rangehood. A tinted glass splashback, integrated dishwasher and under-mounted stainless steel sink ensure the kitchens are uncluttered and highly functional spaces.