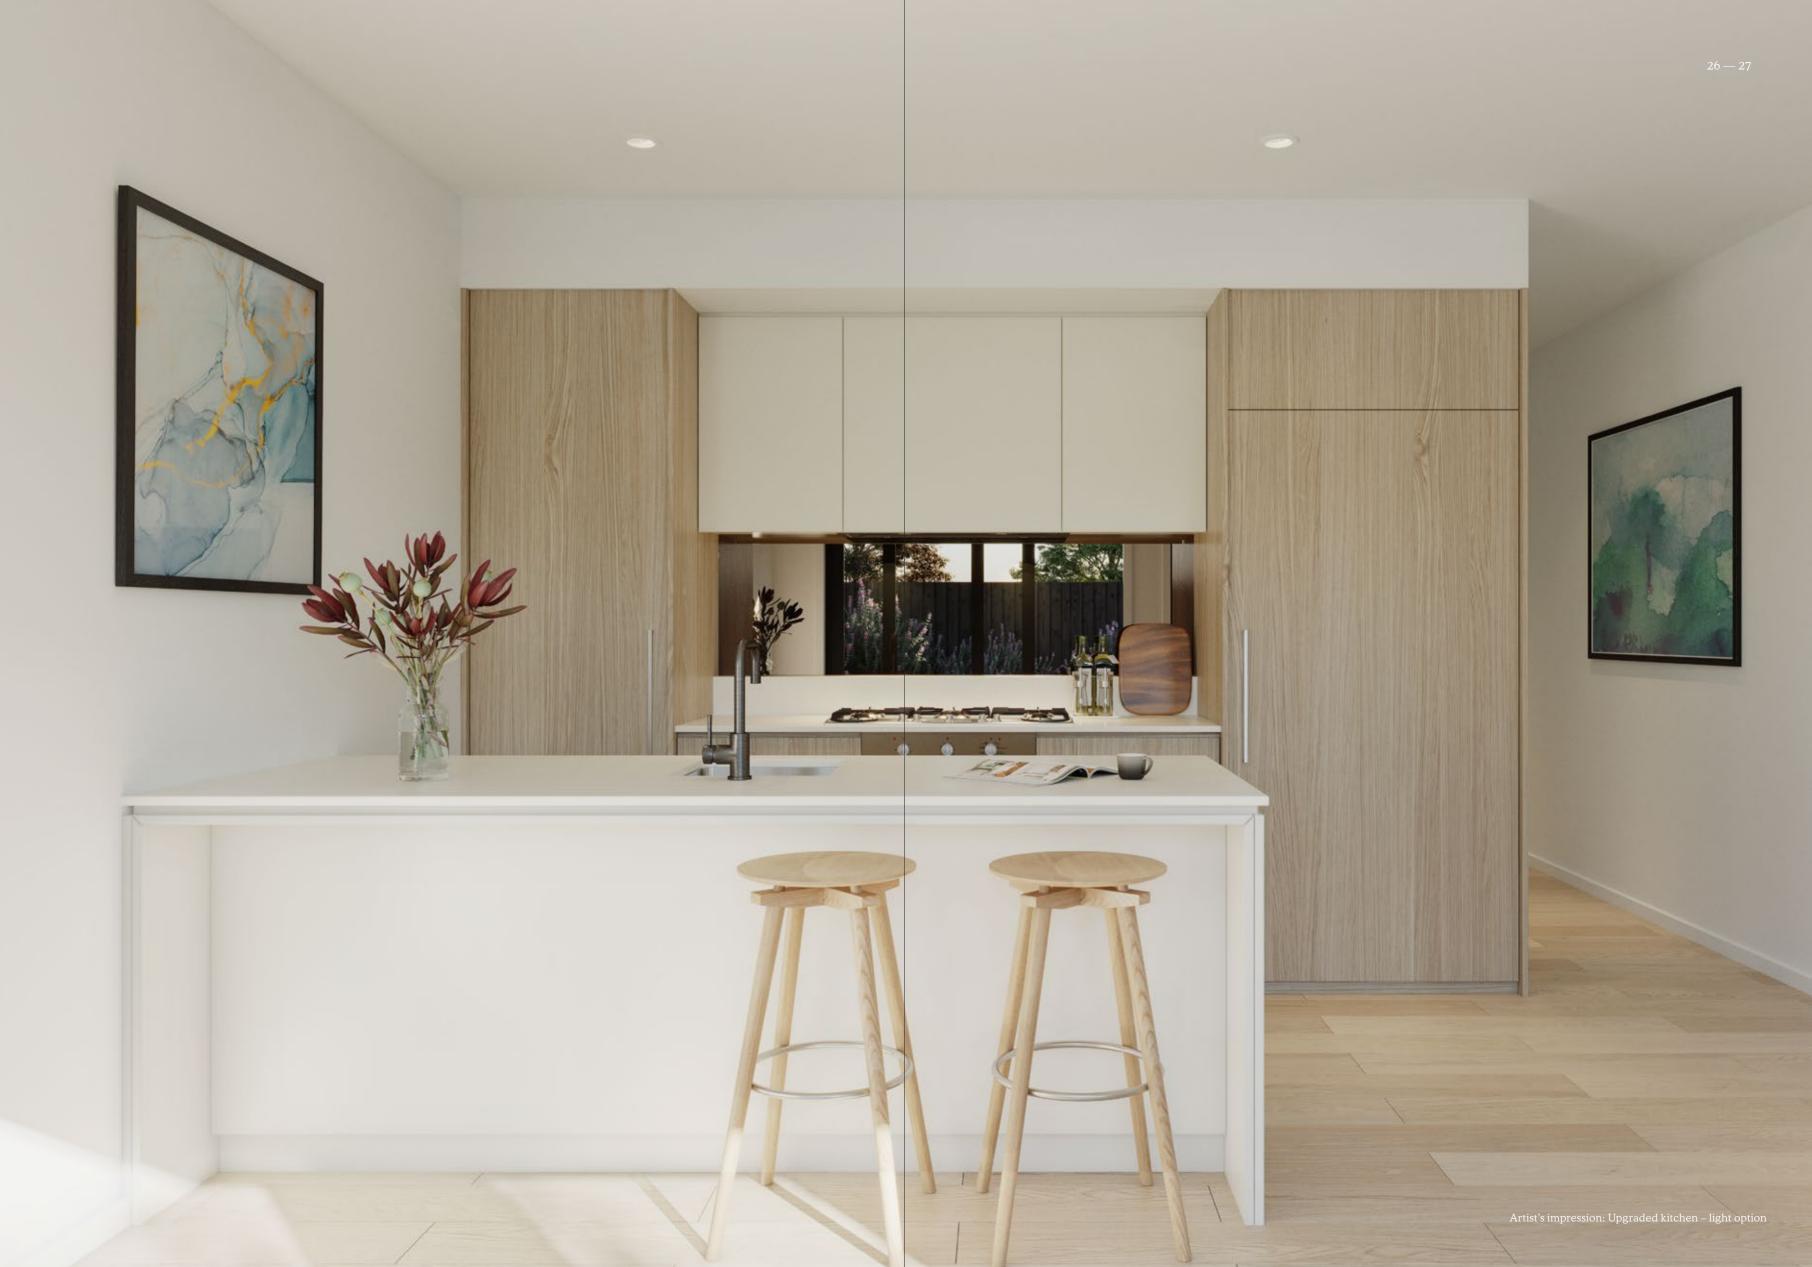

Artist's impression: Stage 4C

Artist's impression: 4 bed Nina

Artist's impression: 3 Bed Laura

Beautifully appointed kitchens inspire the household chef with every detail, and generous storage, thoughtfully considered. An optional upgrade further enhances the space with a 900mm gas cooktop, electric oven and fully concealed rangehood. A tinted glass splashback, integrated dishwasher and under-mounted stainless steel sink ensure the kitchens are uncluttered and highly functional spaces.

Choose from two colour schemes. The dark materials provide a subtle and sophisticated finish, while the lighter hues create a contemporary and Scandinavian-inspired aesthetic.

-

1

47-10-

F

1 Part

Artist's impression: Upgraded kitchen – dark option