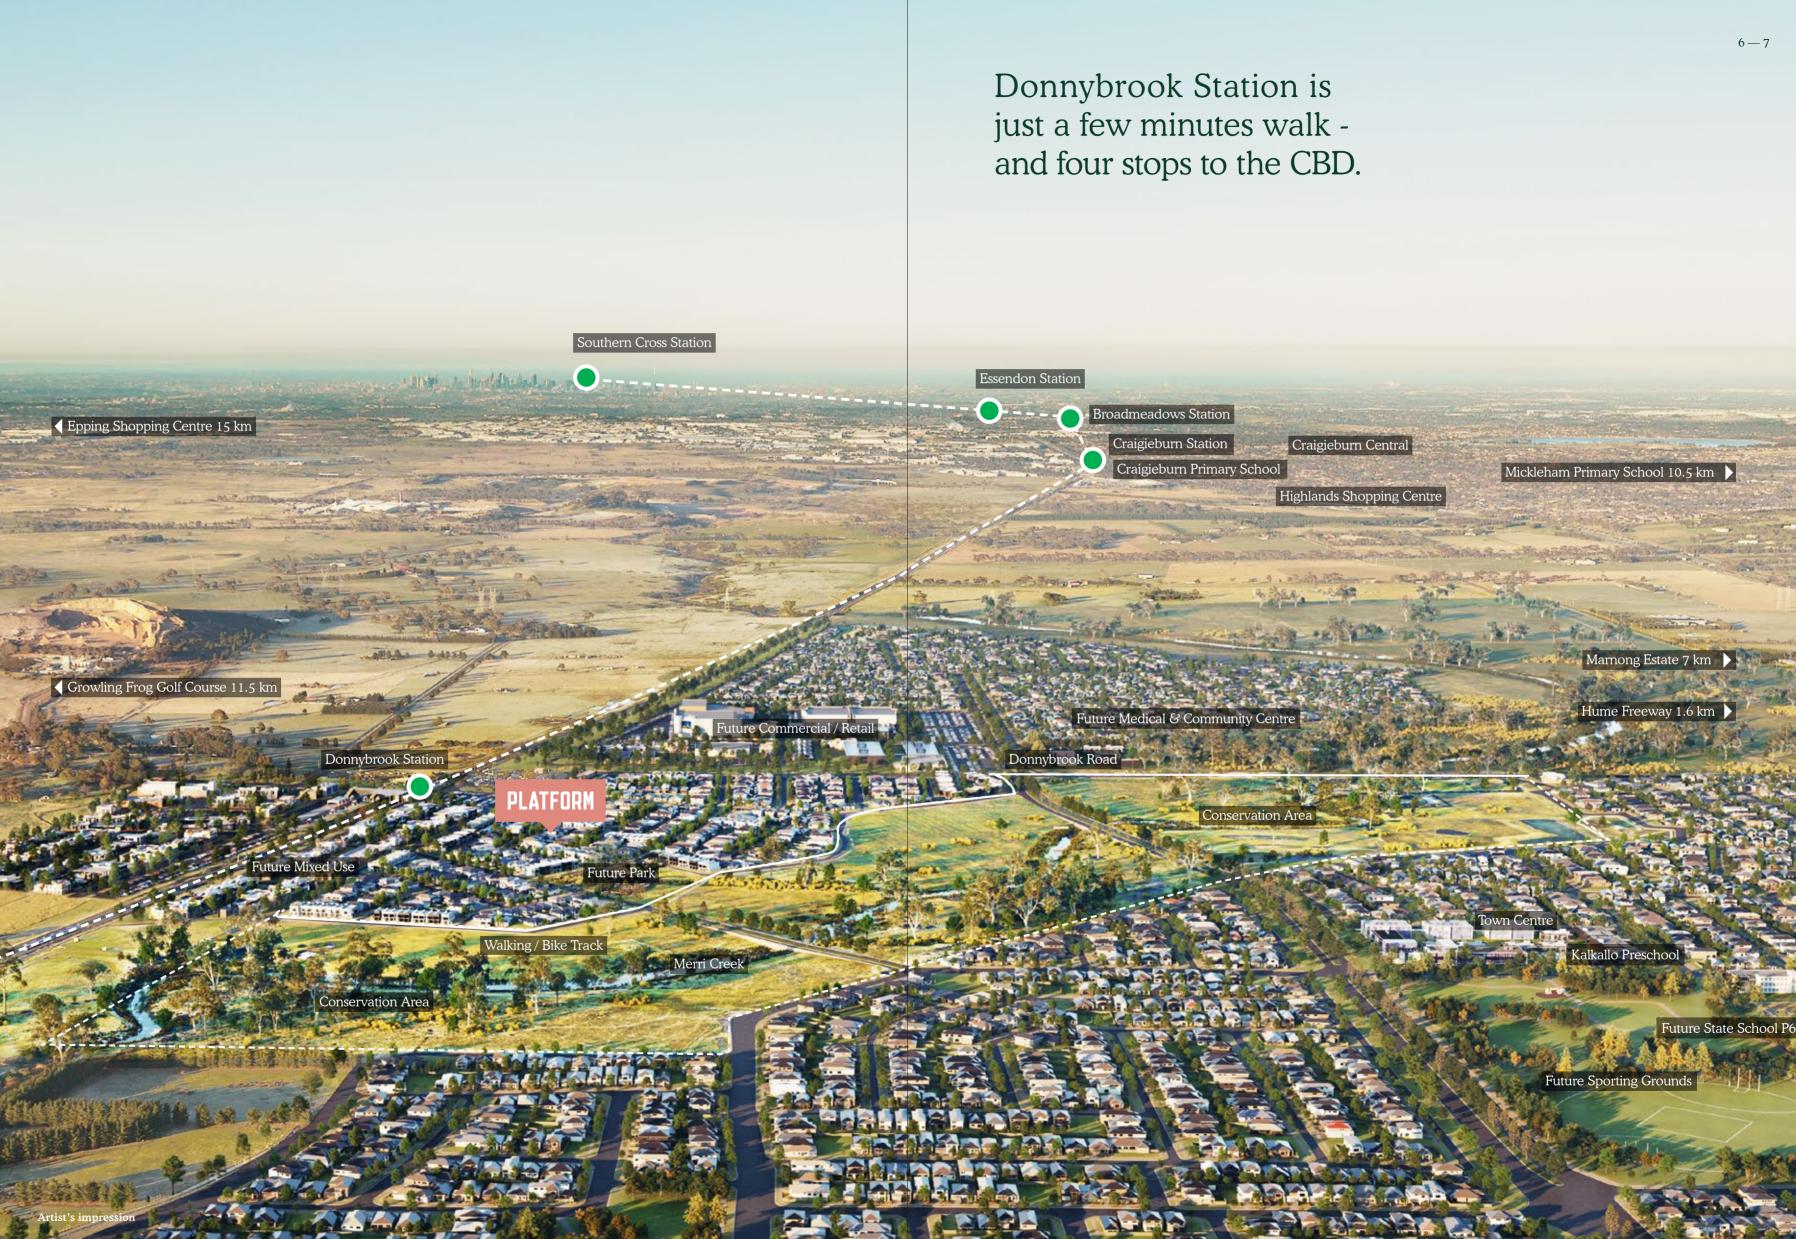

# **PLATFORM**

TOWNHOMES

Built by AHB Group

Welcome to Platform Townhomes. Architecturally designed with leading Melbourne based architects DKO. We're planning for a vibrant, modern community with close access to essential neighbourhood amenities. Lifestyle, transport, educational, and health and wellbeing offerings are all within easy reach. Anything needed in the CBD is only a 35-minute train ride away.

Platform Donnybrook – a perfectly balanced, natural urban community.