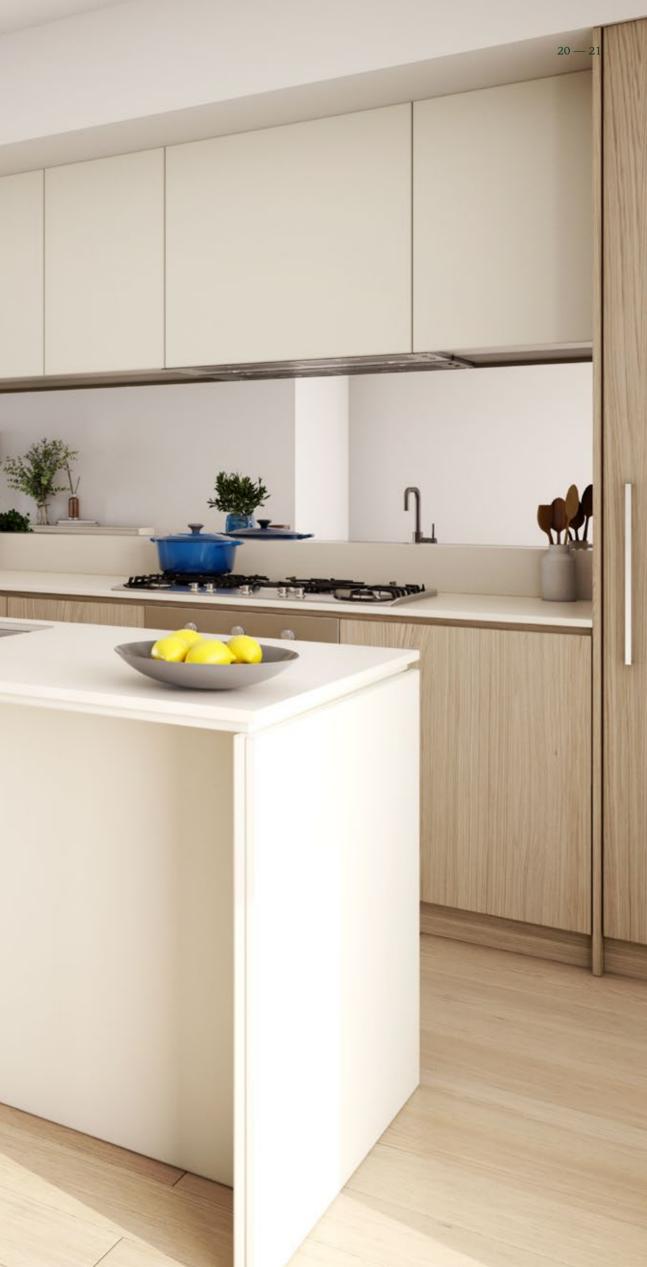

Artist's impression: Stage 4C

Artist's impression: 4 bed Nina

Artist's impression: 3 Bed Laura

Beautifully appointed kitchens inspire the household chef with every detail, and generous storage, thoughtfully considered. An optional upgrade further enhances the space with a 900mm gas cooktop, electric oven and fully concealed rangehood. A tinted glass splashback, integrated dishwasher and under-mounted stainless steel sink ensure the kitchens are uncluttered and highly functional spaces.